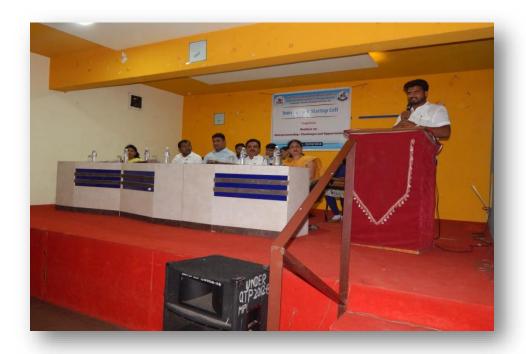

#### I. Seminar On Entrepreneurship Program:

Date: 20/03/2019

#### **Activity Photo:**

#### NOTICE

Seminar on Entrepreneurship program

MPI/ 2018-19

Date-19/03/2019

This is to inform all staff, MBAI and MBAII students that our institute will organize Seminar on Entrepreneurship program on 20/03/2019 between 11:00 am & 12:00 p.m at Seminar Hall of Mahatma Phule Institute of Management and computer studies ,Pune

Intention of activity is to make students, staff aware about seminar on entreprencurship program. All staff, MBA I and MBA II Students must attend this Activity.

Shirtal

Prof. Shital Sonawane

Prof. Ashwini Walhekar